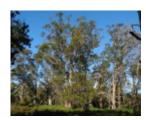

#### Remnant native vegetation at end of natural range

This is an isolated group of approximately 150 Eucalyptus botryoides (Southern Mahogany) located in the Gippsland Lakes area between Lake Wellington and Lake Victoria. They are significant because this small woodland is at the most westerly point in the natural distribution of this species. It is located on private rural property but also extends into an area of adjacent public land.

Measurements are for three of the largest trees in the group: 06/07/2008

Tree1: Old tree northern edge

Girth (m): 4.25 Spread (m): 26 Height (m): 19.3

Tree 2: Taller at centre

Girth (m): 3.2 Spread (m): 21 Height (m): 22.9

Tree 3: largest girth in group

Girth (m): 4.25 Spread (m): 18 Height (m):21.5

Estimated Age (yrs): 100+

Condition: Good

Access: Restricted Classified: 23/02/2009

Other Names Southern Mahogany,

Hermes Number 104570