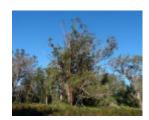

#### Remnant native vegetation at end of natural range

This is an isolated group of approximately 150 Eucalyptus botryoides (Southern Mahogany) located in the Gippsland Lakes area between Lake Wellington and Lake Victoria. They are significant because this small woodland is at the most westerly point in the natural distribution of this species. It is located on private rural property but also extends into an area of adjacent public land.

The trees arein an area dominated by Banksia serrata on the sandy rises and well spaced Eucalyptus tereticornis in the low lying areas and damp depressions. E. botryoides saplings and young trees in the B. serrata woodland indicate that the species is spreading to the south and southeast.