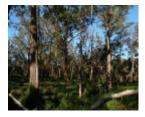

#### Remnant native vegetation at end of natural range

This is an isolated group of approximately 150 Eucalyptus botryoides (Southern Mahogany) located in the Gippsland Lakes area between Lake Wellington and Lake Victoria. They are significant because this small woodland is at the most westerly point in the natural distribution of this species. It is located on private rural property but also extends into an area of adjacent public land.

The trees arein an area dominated by Banksia serrata on the sandy rises and well spaced Eucalyptus tereticornis in the low lying areas and damp depressions. E. botryoides saplings and young trees in the B. serrata woodland indicate that the species is spreading to the south and southeast.