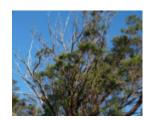

#### Remnant native vegetation at end of natural range

This is an isolated group of approximately 150 Eucalyptus botryoides (Southern Mahogany) located in the Gippsland Lakes area between Lake Wellington and Lake Victoria. They are significant because this small woodland is at the most westerly point in the natural distribution of this species. It is located on private rural property but also extends into an area of adjacent public land.

The trees arein an area dominated by Banksia serrata on the sandy rises and well spaced Eucalyptus tereticornis in the low lying areas and damp depressions. E. botryoides saplings and young trees in the B. serrata woodland indicate that the species is spreading to the south and southeast.