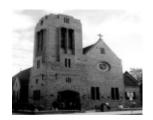

# Our Lady of the Immaculate Conception Catholic Church

1918 - Brimbank City Council Post-contact Cultural Heritage Study 2000

Our lady.JPG

Site 112 - Our Lady of the Immaculate Conception Catholic CHurch.jpg

# **Physical Description 1**

This is a clinker brick, conservative Gothic Revival church design, with a square corner bell tower, inspired by Saxon sources. The design is a modern interpretation of traditional sources with large expanses of plain brick and tile cladding, relying fundamentally on its massing rather than its ornament. The gabled nave has a small rose window, with other windows being in pairs or threes; the main entry is via convoluted pointed archway. Gabled bays relieve the massing of the side elevation. The church presents a more articulated version of the nearby Devonshire Road Methodist Church