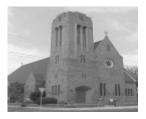

# Our Lady of the Immaculate Conception Catholic Church

1918 - Brimbank City Council Post-contact Cultural Heritage Study 2000

Our lady.JPG

Site 112 - Our Lady of the Immaculate Conception Catholic CHurch.jpg

# **Physical Description 1**

This is a clinker brick, conservative Gothic Revival church design, with a square corner bell tower, inspired by Saxon sources. The design is a modern interpretation of traditional sources with large expanses of plain brick and tile cladding, relying fundamentally on its massing rather than its ornament. The gabled nave has a small rose window, with other windows being in pairs or threes; the main entry is via convoluted pointed archway. Gabled bays relieve the massing of the side elevation. The church presents a more articulated version of the nearby Devonshire Road Methodist Church