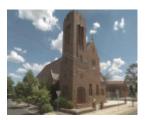

# Our Lady of the Immaculate Conception Catholic Church

1918 - Brimbank City Council Post-contact Cultural Heritage Study 2000

Our lady.JPG

Site 112 - Our Lady of the Immaculate Conception Catholic CHurch.jpg

# **Physical Description 1**

This is a clinker brick, conservative Gothic Revival church design, with a square corner bell tower, inspired by Saxon sources. The design is a modern interpretation of traditional sources with large expanses of plain brick and tile cladding, relying fundamentally on its massing rather than its ornament. The gabled nave has a small rose window, with other windows being in pairs or threes; the main entry is via convoluted pointed archway. Gabled bays relieve the massing of the side elevation. The church presents a more articulated version of the nearby Devonshire Road Methodist Church