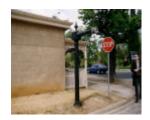

# Former St. Arnaud Fire Station & Turncock's Residence, Stand Pipe, 12 Napier Street, ST ARNAUD

SD 133a - Stand Pipe, Napier Street, corner Inkerman Street, ST ARNAUD

SD 133b - Undated Photograph from St. Arnaud, A Pictorial Journey. Note timber fencing.

# **Physical Description 1**

The Pipe Stand near the former Turncocks Residence & Fire Station consists of a round, tapered, cast iron column, and a horizontal arm with a tap wheel at its end. Adorning the pipe stand is a decorative cast iron urn.