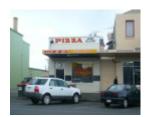

## **Physical Description 1**

Single storey building with high parapet. Possibly an earlier structure behind front facade.