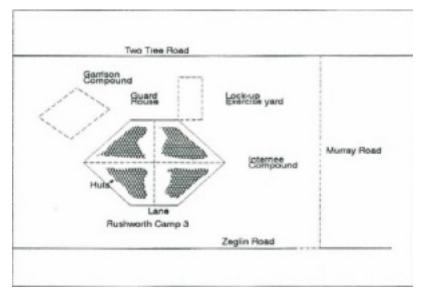

# Waranga Internment Camps

Aerial view of Rushworth camp 3 (European internees, 1940-6)

Key to Aerial view of Rushworth camp 3

## **Physical Description 1**

Open pasture but when viewed in aerial photographs the sexagonal compound outlines are visible with some floor slabs (?) evident.