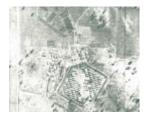

# Waranga Internment Camps

Aerial view of Rushworth camp 3 (European internees, 1940-6)

Key to Aerial view of Rushworth camp 3

## **Physical Description 1**

Open pasture but when viewed in aerial photographs the sexagonal compound outlines are visible with some floor slabs (?) evident.