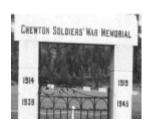

## **Usage/Former Usage**

Commemoration

**Veterans Description for Public** 

Chewton Memorial Gates serve as the entranceway to Chewton Soldiers Memorial Park. Located along the Pyrenees Highway and Fryers Road, the gates commemorate those who served in the First World War, Second World War, Korea, Malaya and Vietnam.