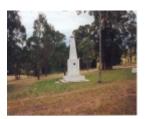

## **Physical Description 1**

White stone (?) obelisk. WW1

#### **Veterans Description for Public**

The Christmas Hills War Memorial is located in the Christmas Hills Memorial Park on Eltham and Ridge Roads. The white stone obelisk was unveiled on December 10th 1921 and dedicated to local men who served in the First World War.