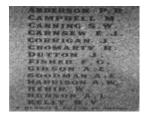

#### **Veterans Description for Public**

The Glenroy War Monument, in front of the RSL Hall, comprises of a stone obelisk dedicated to the First and Second World War, Korea and Vietnam.

This place/object may be included in the Victorian Heritage Register pursuant to the Heritage Act 2017. Check the Victorian Heritage Database, selecting 'Heritage Victoria' as the place source.