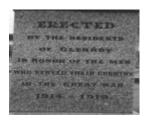

#### **Veterans Description for Public**

The Glenroy War Monument, in front of the RSL Hall, comprises of a stone obelisk dedicated to the First and Second World War, Korea and Vietnam.

This place/object may be included in the Victorian Heritage Register pursuant to the Heritage Act 2017. Check the Victorian Heritage Database, selecting 'Heritage Victoria' as the place source.