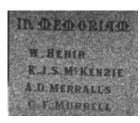

#### **Veterans Description for Public**

The Glenroy War Monument, in front of the RSL Hall, comprises of a stone obelisk dedicated to the First and Second World War, Korea and Vietnam.

This place/object may be included in the Victorian Heritage Register pursuant to the Heritage Act 2017. Check the Victorian Heritage Database, selecting 'Heritage Victoria' as the place source.