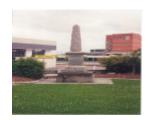

## **Physical Description 1**

Stone obelisk in front of RSL hall. WW1 and 2, Korea.

#### **Veterans Description for Public**

The Glenroy War Monument, in front of the RSL Hall, comprises of a stone obelisk dedicated to the First and Second World War, Korea and Vietnam.

This place/object may be included in the Victorian Heritage Register pursuant to the Heritage Act 2017. Check the Victorian Heritage Database, selecting 'Heritage Victoria' as the place source.