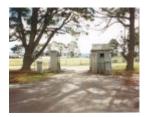

### **Physical Description 1**

Stone entrance gates to recreation reserve. WW2.

## **Veterans Description for Public**

The Glengarry Memorial Gates comprise of stone entrance gates to the recreation reserve and are dedicated to the Second World War.

This place/object may be included in the Victorian Heritage Register pursuant to the Heritage Act 2017. Check the Victorian Heritage Database, selecting 'Heritage Victoria' as the place source.