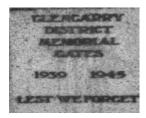

### **Physical Description 1**

Stone entrance gates to recreation reserve. WW2.

## **Veterans Description for Public**

The Glengarry Memorial Gates comprise of stone entrance gates to the recreation reserve and are dedicated to the Second World War.

This place/object may be included in the Victorian Heritage Register pursuant to the Heritage Act 2017. Check the Victorian Heritage Database, selecting 'Heritage Victoria' as the place source.