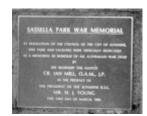

### **Veterans Description for Public**

The Sassella Park War Memorial, located in Sasella Park on Station Road, commemorates all war dead. Built on March 23rd 1989, the structure consists of a natural rock feature coupled with a metal plaque.