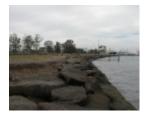

# STONY CREEK BALLAST LOADING WHARF -YARRA RIVER

Stony Creek Wharf Yarra River Maribyrnong April 2003 001

Stony Creek Wharf Yarra River Maribyrnong April 2003 002

Stony Creek Wharf Yarra River Maribyrnong April 2003 003

## **Heritage Listing**

Victorian Heritage Inventory

| Interpretation<br>of Site | Somerville (pers comms) has indicated that these remains are part of former ballast lighter wharves that once serviced the Stony Creek bluestone quarries. It is probable that part of the former wharves are buried under stone beaching/ seawall that now covers large sections of the Yarra River foreshore. This is one of the few remaining visible examples of ballast wharves in the Melbourne area. Part of the former ballast trade industry and landscape of Melbourne. Nominated for inclusion on the Victorian Heritage Register as Part of the Stony Creek Heritage Precinct for its significance as one of the only remaining archaeological examples of the development of a port area. |
|---------------------------|--------------------------------------------------------------------------------------------------------------------------------------------------------------------------------------------------------------------------------------------------------------------------------------------------------------------------------------------------------------------------------------------------------------------------------------------------------------------------------------------------------------------------------------------------------------------------------------------------------------------------------------------------------------------------------------------------------|
| Hermes<br>Number          | 13775                                                                                                                                                                                                                                                                                                                                                                                                                                                                                                                                                                                                                                                                                                  |
| Property<br>Number        |                                                                                                                                                                                                                                                                                                                                                                                                                                                                                                                                                                                                                                                                                                        |

#### History

The wharf is shown in a 1925 photo of the area. This area has a long association with the provision of ballast to vessels visiting Hobsons Bay. Numerous wharves pertaining to ballast loading were known to exist in this area. In 1898, John Parry was granted a licence to establish a ballast jetty 50ft north of the Bottle Works Jetty.