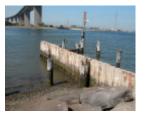

# STONY CREEK BALLAST LOADING WHARF -YARRA RIVER

Stony Creek Wharf Yarra River Maribyrnong April 2003 001

Stony Creek Wharf Yarra River Maribyrnong April 2003 002

Stony Creek Wharf Yarra River Maribyrnong April 2003 003

## **Heritage Listing**

Victorian Heritage Inventory

| Interpretation<br>of Site | Somerville (pers comms) has indicated that these remains are part of former ballast lighter wharves that once serviced the Stony Creek bluestone quarries. It is probable that part of the former wharves are buried under stone beaching/ seawall that now covers large sections of the Yarra River foreshore. This is one of the few remaining visible examples of ballast wharves in the Melbourne area. Part of the former ballast trade industry and landscape of Melbourne. Nominated for inclusion on the Victorian Heritage Register as Part of the Stony Creek Heritage Precinct for its significance as one of the only remaining archaeological examples of the development of a port area. |
|---------------------------|--------------------------------------------------------------------------------------------------------------------------------------------------------------------------------------------------------------------------------------------------------------------------------------------------------------------------------------------------------------------------------------------------------------------------------------------------------------------------------------------------------------------------------------------------------------------------------------------------------------------------------------------------------------------------------------------------------|
| Hermes<br>Number          | 13775                                                                                                                                                                                                                                                                                                                                                                                                                                                                                                                                                                                                                                                                                                  |
| Property<br>Number        |                                                                                                                                                                                                                                                                                                                                                                                                                                                                                                                                                                                                                                                                                                        |

#### History

The wharf is shown in a 1925 photo of the area. This area has a long association with the provision of ballast to vessels visiting Hobsons Bay. Numerous wharves pertaining to ballast loading were known to exist in this area. In 1898, John Parry was granted a licence to establish a ballast jetty 50ft north of the Bottle Works Jetty.