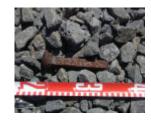

# STONY CREEK BALLAST LOADING WHARF -YARRA RIVER

Stony Creek Wharf Yarra River Maribyrnong April 2003 001

Stony Creek Wharf Yarra River Maribyrnong April 2003 002

Stony Creek Wharf Yarra River Maribyrnong April 2003 003

## **Heritage Listing**

Victorian Heritage Inventory

| Interpretation<br>of Site | Somerville (pers comms) has indicated that these remains are part of former ballast lighter wharves that once serviced the Stony Creek bluestone quarries. It is probable that part of the former wharves are buried under stone beaching/ seawall that now covers large sections of the Yarra River foreshore. This is one of the few remaining visible examples of ballast wharves in the Melbourne area. Part of the former ballast trade industry and landscape of Melbourne. Nominated for inclusion on the Victorian Heritage Register as Part of the Stony Creek Heritage Precinct for its significance as one of the only remaining archaeological examples of the development of a port area. |
|---------------------------|--------------------------------------------------------------------------------------------------------------------------------------------------------------------------------------------------------------------------------------------------------------------------------------------------------------------------------------------------------------------------------------------------------------------------------------------------------------------------------------------------------------------------------------------------------------------------------------------------------------------------------------------------------------------------------------------------------|
| Hermes<br>Number          | 13775                                                                                                                                                                                                                                                                                                                                                                                                                                                                                                                                                                                                                                                                                                  |
| Property<br>Number        |                                                                                                                                                                                                                                                                                                                                                                                                                                                                                                                                                                                                                                                                                                        |

#### History

The wharf is shown in a 1925 photo of the area. This area has a long association with the provision of ballast to vessels visiting Hobsons Bay. Numerous wharves pertaining to ballast loading were known to exist in this area. In 1898, John Parry was granted a licence to establish a ballast jetty 50ft north of the Bottle Works Jetty.