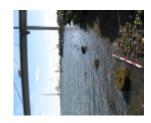

## **Heritage Listing**

Victorian Heritage Inventory

| Interpretation<br>of Site | Somerville (pers comms) has indicated that these remains are part of former ballast lighter wharves that once serviced the Stony Creek bluestone quarries. It is probable that part of the former wharves are buried under stone beaching/ seawall that now covers large sections of the Yarra River foreshore. This is one of the few remaining visible examples of ballast wharves in the Melbourne area. Part of the former ballast trade industry and landscape of Melbourne. Nominated for inclusion on the Victorian Heritage Register as Part of the Stony Creek Heritage Precinct for its significance as one of the only remaining archaeological examples of the development of a port area. |
|---------------------------|--------------------------------------------------------------------------------------------------------------------------------------------------------------------------------------------------------------------------------------------------------------------------------------------------------------------------------------------------------------------------------------------------------------------------------------------------------------------------------------------------------------------------------------------------------------------------------------------------------------------------------------------------------------------------------------------------------|
| Hermes<br>Number          | 13775                                                                                                                                                                                                                                                                                                                                                                                                                                                                                                                                                                                                                                                                                                  |
| Property<br>Number        |                                                                                                                                                                                                                                                                                                                                                                                                                                                                                                                                                                                                                                                                                                        |

#### History

The wharf is shown in a 1925 photo of the area. This area has a long association with the provision of ballast to vessels visiting Hobsons Bay. Numerous wharves pertaining to ballast loading were known to exist in this area. In 1898, John Parry was granted a licence to establish a ballast jetty 50ft north of the Bottle Works Jetty.