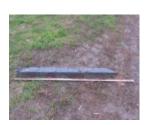

## **Heritage Listing**

Victorian Heritage Inventory

| Interpretation<br>of Site | Somerville (pers comms) has indicated that these remains are part of former ballast lighter wharves that once serviced the Stony Creek bluestone quarries. It is probable that part of the former wharves are buried under stone beaching/ seawall that now covers large sections of the Yarra River foreshore. This is one of the few remaining visible examples of ballast wharves in the Melbourne area. Part of the former ballast trade industry and landscape of Melbourne. Nominated for inclusion on the Victorian Heritage Register as Part of the Stony Creek Heritage Precinct for its significance as one of the only remaining archaeological examples of the development of a port area. |
|---------------------------|--------------------------------------------------------------------------------------------------------------------------------------------------------------------------------------------------------------------------------------------------------------------------------------------------------------------------------------------------------------------------------------------------------------------------------------------------------------------------------------------------------------------------------------------------------------------------------------------------------------------------------------------------------------------------------------------------------|
| Hermes<br>Number          | 13775                                                                                                                                                                                                                                                                                                                                                                                                                                                                                                                                                                                                                                                                                                  |
| Property<br>Number        |                                                                                                                                                                                                                                                                                                                                                                                                                                                                                                                                                                                                                                                                                                        |

#### History

The wharf is shown in a 1925 photo of the area. This area has a long association with the provision of ballast to vessels visiting Hobsons Bay. Numerous wharves pertaining to ballast loading were known to exist in this area. In 1898, John Parry was granted a licence to establish a ballast jetty 50ft north of the Bottle Works Jetty.