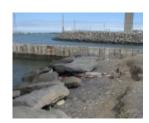

# STONY CREEK BALLAST LOADING WHARF -YARRA RIVER

Stony Creek Wharf Yarra River Maribyrnong April 2003 001

Stony Creek Wharf Yarra River Maribyrnong April 2003 002

Stony Creek Wharf Yarra River Maribyrnong April 2003 003

## **Heritage Listing**

Victorian Heritage Inventory

| Interpretation<br>of Site | Somerville (pers comms) has indicated that these remains are part of former ballast lighter wharves that once serviced the Stony Creek bluestone quarries. It is probable that part of the former wharves are buried under stone beaching/ seawall that now covers large sections of the Yarra River foreshore. This is one of the few remaining visible examples of ballast wharves in the Melbourne area. Part of the former ballast trade industry and landscape of Melbourne. Nominated for inclusion on the Victorian Heritage Register as Part of the Stony Creek Heritage Precinct for its significance as one of the only remaining archaeological examples of the development of a port area. |
|---------------------------|--------------------------------------------------------------------------------------------------------------------------------------------------------------------------------------------------------------------------------------------------------------------------------------------------------------------------------------------------------------------------------------------------------------------------------------------------------------------------------------------------------------------------------------------------------------------------------------------------------------------------------------------------------------------------------------------------------|
| Hermes<br>Number          | 13775                                                                                                                                                                                                                                                                                                                                                                                                                                                                                                                                                                                                                                                                                                  |
| Property<br>Number        |                                                                                                                                                                                                                                                                                                                                                                                                                                                                                                                                                                                                                                                                                                        |

#### History

The wharf is shown in a 1925 photo of the area. This area has a long association with the provision of ballast to vessels visiting Hobsons Bay. Numerous wharves pertaining to ballast loading were known to exist in this area. In 1898, John Parry was granted a licence to establish a ballast jetty 50ft north of the Bottle Works Jetty.