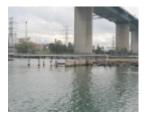

# STONY CREEK BALLAST LOADING WHARF -YARRA RIVER

Stony Creek Wharf Yarra River Maribyrnong April 2003 001

Stony Creek Wharf Yarra River Maribyrnong April 2003 002

Stony Creek Wharf Yarra River Maribyrnong April 2003 003

## **Heritage Listing**

Victorian Heritage Inventory

| Interpretation<br>of Site | Somerville (pers comms) has indicated that these remains are part of former ballast lighter wharves that once serviced the Stony Creek bluestone quarries. It is probable that part of the former wharves are buried under stone beaching/ seawall that now covers large sections of the Yarra River foreshore. This is one of the few remaining visible examples of ballast wharves in the Melbourne area. Part of the former ballast trade industry and landscape of Melbourne. Nominated for inclusion on the Victorian Heritage Register as Part of the Stony Creek Heritage Precinct for its significance as one of the only remaining archaeological examples of the development of a port area. |
|---------------------------|--------------------------------------------------------------------------------------------------------------------------------------------------------------------------------------------------------------------------------------------------------------------------------------------------------------------------------------------------------------------------------------------------------------------------------------------------------------------------------------------------------------------------------------------------------------------------------------------------------------------------------------------------------------------------------------------------------|
| Hermes<br>Number          | 13775                                                                                                                                                                                                                                                                                                                                                                                                                                                                                                                                                                                                                                                                                                  |
| Property<br>Number        |                                                                                                                                                                                                                                                                                                                                                                                                                                                                                                                                                                                                                                                                                                        |

#### History

The wharf is shown in a 1925 photo of the area. This area has a long association with the provision of ballast to vessels visiting Hobsons Bay. Numerous wharves pertaining to ballast loading were known to exist in this area. In 1898, John Parry was granted a licence to establish a ballast jetty 50ft north of the Bottle Works Jetty.