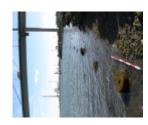

## **Heritage Listing**

Victorian Heritage Inventory

| Interpretation<br>of Site | Somerville (pers comms) has indicated that these remains are part of former ballast lighter wharves that once serviced the Stony Creek bluestone quarries. It is probable that part of the former wharves are buried under stone beaching/ seawall that now covers large sections of the Yarra River foreshore. This is one of the few remaining visible examples of ballast wharves in the Melbourne area. Part of the former ballast trade industry and landscape of Melbourne. Nominated for inclusion on the Victorian Heritage Register as Part of the Stony Creek Heritage Precinct for its significance as one of the only remaining archaeological examples of the development of a port area. |
|---------------------------|--------------------------------------------------------------------------------------------------------------------------------------------------------------------------------------------------------------------------------------------------------------------------------------------------------------------------------------------------------------------------------------------------------------------------------------------------------------------------------------------------------------------------------------------------------------------------------------------------------------------------------------------------------------------------------------------------------|
| Hermes<br>Number          | 13775                                                                                                                                                                                                                                                                                                                                                                                                                                                                                                                                                                                                                                                                                                  |
| Property<br>Number        |                                                                                                                                                                                                                                                                                                                                                                                                                                                                                                                                                                                                                                                                                                        |

#### History

The wharf is shown in a 1925 photo of the area. This area has a long association with the provision of ballast to vessels visiting Hobsons Bay. Numerous wharves pertaining to ballast loading were known to exist in this area. In 1898, John Parry was granted a licence to establish a ballast jetty 50ft north of the Bottle Works Jetty.