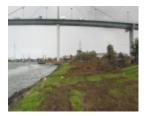

# STONY CREEK BALLAST LOADING WHARF -YARRA RIVER

Stony Creek Wharf Yarra River Maribyrnong April 2003 001

Stony Creek Wharf Yarra River Maribyrnong April 2003 002

Stony Creek Wharf Yarra River Maribyrnong April 2003 003

## **Heritage Listing**

Victorian Heritage Inventory

| Interpretation<br>of Site | Somerville (pers comms) has indicated that these remains are part of former ballast lighter wharves that once serviced the Stony Creek bluestone quarries. It is probable that part of the former wharves are buried under stone beaching/ seawall that now covers large sections of the Yarra River foreshore. This is one of the few remaining visible examples of ballast wharves in the Melbourne area. Part of the former ballast trade industry and landscape of Melbourne. Nominated for inclusion on the Victorian Heritage Register as Part of the Stony Creek Heritage Precinct for its significance as one of the only remaining archaeological examples of the development of a port area. |
|---------------------------|--------------------------------------------------------------------------------------------------------------------------------------------------------------------------------------------------------------------------------------------------------------------------------------------------------------------------------------------------------------------------------------------------------------------------------------------------------------------------------------------------------------------------------------------------------------------------------------------------------------------------------------------------------------------------------------------------------|
| Hermes<br>Number          | 13775                                                                                                                                                                                                                                                                                                                                                                                                                                                                                                                                                                                                                                                                                                  |
| Property<br>Number        |                                                                                                                                                                                                                                                                                                                                                                                                                                                                                                                                                                                                                                                                                                        |

#### History

The wharf is shown in a 1925 photo of the area. This area has a long association with the provision of ballast to vessels visiting Hobsons Bay. Numerous wharves pertaining to ballast loading were known to exist in this area. In 1898, John Parry was granted a licence to establish a ballast jetty 50ft north of the Bottle Works Jetty.