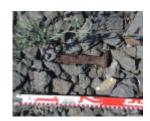

# STONY CREEK BALLAST LOADING WHARF -YARRA RIVER

Stony Creek Wharf Yarra River Maribyrnong April 2003 001

Stony Creek Wharf Yarra River Maribyrnong April 2003 002

Stony Creek Wharf Yarra River Maribyrnong April 2003 003

## **Heritage Listing**

Victorian Heritage Inventory

| Interpretation<br>of Site | Somerville (pers comms) has indicated that these remains are part of former ballast lighter wharves that once serviced the Stony Creek bluestone quarries. It is probable that part of the former wharves are buried under stone beaching/ seawall that now covers large sections of the Yarra River foreshore. This is one of the few remaining visible examples of ballast wharves in the Melbourne area. Part of the former ballast trade industry and landscape of Melbourne. Nominated for inclusion on the Victorian Heritage Register as Part of the Stony Creek Heritage Precinct for its significance as one of the only remaining archaeological examples of the development of a port area. |
|---------------------------|--------------------------------------------------------------------------------------------------------------------------------------------------------------------------------------------------------------------------------------------------------------------------------------------------------------------------------------------------------------------------------------------------------------------------------------------------------------------------------------------------------------------------------------------------------------------------------------------------------------------------------------------------------------------------------------------------------|
| Hermes<br>Number          | 13775                                                                                                                                                                                                                                                                                                                                                                                                                                                                                                                                                                                                                                                                                                  |
| Property<br>Number        |                                                                                                                                                                                                                                                                                                                                                                                                                                                                                                                                                                                                                                                                                                        |

#### History

The wharf is shown in a 1925 photo of the area. This area has a long association with the provision of ballast to vessels visiting Hobsons Bay. Numerous wharves pertaining to ballast loading were known to exist in this area. In 1898, John Parry was granted a licence to establish a ballast jetty 50ft north of the Bottle Works Jetty.