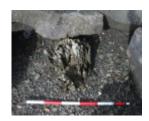

# STONY CREEK BALLAST LOADING WHARF -YARRA RIVER

Stony Creek Wharf Yarra River Maribyrnong April 2003 001

Stony Creek Wharf Yarra River Maribyrnong April 2003 002

Stony Creek Wharf Yarra River Maribyrnong April 2003 003

## **Heritage Listing**

Victorian Heritage Inventory

| Interpretation<br>of Site | Somerville (pers comms) has indicated that these remains are part of former ballast lighter wharves that once serviced the Stony Creek bluestone quarries. It is probable that part of the former wharves are buried under stone beaching/ seawall that now covers large sections of the Yarra River foreshore. This is one of the few remaining visible examples of ballast wharves in the Melbourne area. Part of the former ballast trade industry and landscape of Melbourne. Nominated for inclusion on the Victorian Heritage Register as Part of the Stony Creek Heritage Precinct for its significance as one of the only remaining archaeological examples of the development of a port area. |
|---------------------------|--------------------------------------------------------------------------------------------------------------------------------------------------------------------------------------------------------------------------------------------------------------------------------------------------------------------------------------------------------------------------------------------------------------------------------------------------------------------------------------------------------------------------------------------------------------------------------------------------------------------------------------------------------------------------------------------------------|
| Hermes<br>Number          | 13775                                                                                                                                                                                                                                                                                                                                                                                                                                                                                                                                                                                                                                                                                                  |
| Property<br>Number        |                                                                                                                                                                                                                                                                                                                                                                                                                                                                                                                                                                                                                                                                                                        |

#### History

The wharf is shown in a 1925 photo of the area. This area has a long association with the provision of ballast to vessels visiting Hobsons Bay. Numerous wharves pertaining to ballast loading were known to exist in this area. In 1898, John Parry was granted a licence to establish a ballast jetty 50ft north of the Bottle Works Jetty.