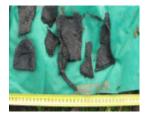

# STONY CREEK BALLAST LOADING WHARF -YARRA RIVER

Stony Creek Wharf Yarra River Maribyrnong April 2003 001

Stony Creek Wharf Yarra River Maribyrnong April 2003 002

Stony Creek Wharf Yarra River Maribyrnong April 2003 003

## **Heritage Listing**

Victorian Heritage Inventory

| Interpretation<br>of Site | Somerville (pers comms) has indicated that these remains are part of former ballast lighter wharves that once serviced the Stony Creek bluestone quarries. It is probable that part of the former wharves are buried under stone beaching/ seawall that now covers large sections of the Yarra River foreshore. This is one of the few remaining visible examples of ballast wharves in the Melbourne area. Part of the former ballast trade industry and landscape of Melbourne. Nominated for inclusion on the Victorian Heritage Register as Part of the Stony Creek Heritage Precinct for its significance as one of the only remaining archaeological examples of the development of a port area. |
|---------------------------|--------------------------------------------------------------------------------------------------------------------------------------------------------------------------------------------------------------------------------------------------------------------------------------------------------------------------------------------------------------------------------------------------------------------------------------------------------------------------------------------------------------------------------------------------------------------------------------------------------------------------------------------------------------------------------------------------------|
| Hermes<br>Number          | 13775                                                                                                                                                                                                                                                                                                                                                                                                                                                                                                                                                                                                                                                                                                  |
| Property<br>Number        |                                                                                                                                                                                                                                                                                                                                                                                                                                                                                                                                                                                                                                                                                                        |

#### History

The wharf is shown in a 1925 photo of the area. This area has a long association with the provision of ballast to vessels visiting Hobsons Bay. Numerous wharves pertaining to ballast loading were known to exist in this area. In 1898, John Parry was granted a licence to establish a ballast jetty 50ft north of the Bottle Works Jetty.