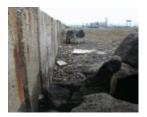

# STONY CREEK BALLAST LOADING WHARF -YARRA RIVER

Stony Creek Wharf Yarra River Maribyrnong April 2003 001

Stony Creek Wharf Yarra River Maribyrnong April 2003 002

Stony Creek Wharf Yarra River Maribyrnong April 2003 003

## **Heritage Listing**

Victorian Heritage Inventory

| Interpretation<br>of Site | Somerville (pers comms) has indicated that these remains are part of former ballast lighter wharves that once serviced the Stony Creek bluestone quarries. It is probable that part of the former wharves are buried under stone beaching/ seawall that now covers large sections of the Yarra River foreshore. This is one of the few remaining visible examples of ballast wharves in the Melbourne area. Part of the former ballast trade industry and landscape of Melbourne. Nominated for inclusion on the Victorian Heritage Register as Part of the Stony Creek Heritage Precinct for its significance as one of the only remaining archaeological examples of the development of a port area. |
|---------------------------|--------------------------------------------------------------------------------------------------------------------------------------------------------------------------------------------------------------------------------------------------------------------------------------------------------------------------------------------------------------------------------------------------------------------------------------------------------------------------------------------------------------------------------------------------------------------------------------------------------------------------------------------------------------------------------------------------------|
| Hermes<br>Number          | 13775                                                                                                                                                                                                                                                                                                                                                                                                                                                                                                                                                                                                                                                                                                  |
| Property<br>Number        |                                                                                                                                                                                                                                                                                                                                                                                                                                                                                                                                                                                                                                                                                                        |

#### History

The wharf is shown in a 1925 photo of the area. This area has a long association with the provision of ballast to vessels visiting Hobsons Bay. Numerous wharves pertaining to ballast loading were known to exist in this area. In 1898, John Parry was granted a licence to establish a ballast jetty 50ft north of the Bottle Works Jetty.