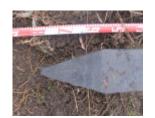

## **Heritage Listing**

Victorian Heritage Inventory

| Interpretation<br>of Site | Somerville (pers comms) has indicated that these remains are part of former ballast lighter wharves that once serviced the Stony Creek bluestone quarries. It is probable that part of the former wharves are buried under stone beaching/ seawall that now covers large sections of the Yarra River foreshore. This is one of the few remaining visible examples of ballast wharves in the Melbourne area. Part of the former ballast trade industry and landscape of Melbourne. Nominated for inclusion on the Victorian Heritage Register as Part of the Stony Creek Heritage Precinct for its significance as one of the only remaining archaeological examples of the development of a port area. |
|---------------------------|--------------------------------------------------------------------------------------------------------------------------------------------------------------------------------------------------------------------------------------------------------------------------------------------------------------------------------------------------------------------------------------------------------------------------------------------------------------------------------------------------------------------------------------------------------------------------------------------------------------------------------------------------------------------------------------------------------|
| Hermes<br>Number          | 13775                                                                                                                                                                                                                                                                                                                                                                                                                                                                                                                                                                                                                                                                                                  |
| Property<br>Number        |                                                                                                                                                                                                                                                                                                                                                                                                                                                                                                                                                                                                                                                                                                        |

#### History

The wharf is shown in a 1925 photo of the area. This area has a long association with the provision of ballast to vessels visiting Hobsons Bay. Numerous wharves pertaining to ballast loading were known to exist in this area. In 1898, John Parry was granted a licence to establish a ballast jetty 50ft north of the Bottle Works Jetty.