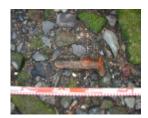

# STONY CREEK BALLAST LOADING WHARF -YARRA RIVER

Stony Creek Wharf Yarra River Maribyrnong April 2003 001

Stony Creek Wharf Yarra River Maribyrnong April 2003 002

Stony Creek Wharf Yarra River Maribyrnong April 2003 003

## **Heritage Listing**

Victorian Heritage Inventory

| Interpretation<br>of Site | Somerville (pers comms) has indicated that these remains are part of former ballast lighter wharves that once serviced the Stony Creek bluestone quarries. It is probable that part of the former wharves are buried under stone beaching/ seawall that now covers large sections of the Yarra River foreshore. This is one of the few remaining visible examples of ballast wharves in the Melbourne area. Part of the former ballast trade industry and landscape of Melbourne. Nominated for inclusion on the Victorian Heritage Register as Part of the Stony Creek Heritage Precinct for its significance as one of the only remaining archaeological examples of the development of a port area. |
|---------------------------|--------------------------------------------------------------------------------------------------------------------------------------------------------------------------------------------------------------------------------------------------------------------------------------------------------------------------------------------------------------------------------------------------------------------------------------------------------------------------------------------------------------------------------------------------------------------------------------------------------------------------------------------------------------------------------------------------------|
| Hermes<br>Number          | 13775                                                                                                                                                                                                                                                                                                                                                                                                                                                                                                                                                                                                                                                                                                  |
| Property<br>Number        |                                                                                                                                                                                                                                                                                                                                                                                                                                                                                                                                                                                                                                                                                                        |

#### History

The wharf is shown in a 1925 photo of the area. This area has a long association with the provision of ballast to vessels visiting Hobsons Bay. Numerous wharves pertaining to ballast loading were known to exist in this area. In 1898, John Parry was granted a licence to establish a ballast jetty 50ft north of the Bottle Works Jetty.