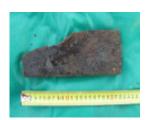

# STONY CREEK BALLAST LOADING WHARF -YARRA RIVER

Stony Creek Wharf Yarra River Maribyrnong April 2003 001

Stony Creek Wharf Yarra River Maribyrnong April 2003 002

Stony Creek Wharf Yarra River Maribyrnong April 2003 003

## **Heritage Listing**

Victorian Heritage Inventory

| Interpretation<br>of Site | Somerville (pers comms) has indicated that these remains are part of former ballast lighter wharves that once serviced the Stony Creek bluestone quarries. It is probable that part of the former wharves are buried under stone beaching/ seawall that now covers large sections of the Yarra River foreshore. This is one of the few remaining visible examples of ballast wharves in the Melbourne area. Part of the former ballast trade industry and landscape of Melbourne. Nominated for inclusion on the Victorian Heritage Register as Part of the Stony Creek Heritage Precinct for its significance as one of the only remaining archaeological examples of the development of a port area. |
|---------------------------|--------------------------------------------------------------------------------------------------------------------------------------------------------------------------------------------------------------------------------------------------------------------------------------------------------------------------------------------------------------------------------------------------------------------------------------------------------------------------------------------------------------------------------------------------------------------------------------------------------------------------------------------------------------------------------------------------------|
| Hermes<br>Number          | 13775                                                                                                                                                                                                                                                                                                                                                                                                                                                                                                                                                                                                                                                                                                  |
| Property<br>Number        |                                                                                                                                                                                                                                                                                                                                                                                                                                                                                                                                                                                                                                                                                                        |

#### History

The wharf is shown in a 1925 photo of the area. This area has a long association with the provision of ballast to vessels visiting Hobsons Bay. Numerous wharves pertaining to ballast loading were known to exist in this area. In 1898, John Parry was granted a licence to establish a ballast jetty 50ft north of the Bottle Works Jetty.