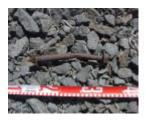

# STONY CREEK BALLAST LOADING WHARF -YARRA RIVER

Stony Creek Wharf Yarra River Maribyrnong April 2003 001

Stony Creek Wharf Yarra River Maribyrnong April 2003 002

Stony Creek Wharf Yarra River Maribyrnong April 2003 003

## **Heritage Listing**

Victorian Heritage Inventory

| Interpretation<br>of Site | Somerville (pers comms) has indicated that these remains are part of former ballast lighter wharves that once serviced the Stony Creek bluestone quarries. It is probable that part of the former wharves are buried under stone beaching/ seawall that now covers large sections of the Yarra River foreshore. This is one of the few remaining visible examples of ballast wharves in the Melbourne area. Part of the former ballast trade industry and landscape of Melbourne. Nominated for inclusion on the Victorian Heritage Register as Part of the Stony Creek Heritage Precinct for its significance as one of the only remaining archaeological examples of the development of a port area. |
|---------------------------|--------------------------------------------------------------------------------------------------------------------------------------------------------------------------------------------------------------------------------------------------------------------------------------------------------------------------------------------------------------------------------------------------------------------------------------------------------------------------------------------------------------------------------------------------------------------------------------------------------------------------------------------------------------------------------------------------------|
| Hermes<br>Number          | 13775                                                                                                                                                                                                                                                                                                                                                                                                                                                                                                                                                                                                                                                                                                  |
| Property<br>Number        |                                                                                                                                                                                                                                                                                                                                                                                                                                                                                                                                                                                                                                                                                                        |

#### History

The wharf is shown in a 1925 photo of the area. This area has a long association with the provision of ballast to vessels visiting Hobsons Bay. Numerous wharves pertaining to ballast loading were known to exist in this area. In 1898, John Parry was granted a licence to establish a ballast jetty 50ft north of the Bottle Works Jetty.