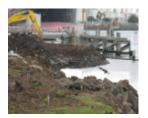

# STONY CREEK BALLAST LOADING WHARF -YARRA RIVER

Stony Creek Wharf Yarra River Maribyrnong April 2003 001

Stony Creek Wharf Yarra River Maribyrnong April 2003 002

Stony Creek Wharf Yarra River Maribyrnong April 2003 003

## **Heritage Listing**

Victorian Heritage Inventory

| Interpretation<br>of Site | Somerville (pers comms) has indicated that these remains are part of former ballast lighter wharves that once serviced the Stony Creek bluestone quarries. It is probable that part of the former wharves are buried under stone beaching/ seawall that now covers large sections of the Yarra River foreshore. This is one of the few remaining visible examples of ballast wharves in the Melbourne area. Part of the former ballast trade industry and landscape of Melbourne. Nominated for inclusion on the Victorian Heritage Register as Part of the Stony Creek Heritage Precinct for its significance as one of the only remaining archaeological examples of the development of a port area. |
|---------------------------|--------------------------------------------------------------------------------------------------------------------------------------------------------------------------------------------------------------------------------------------------------------------------------------------------------------------------------------------------------------------------------------------------------------------------------------------------------------------------------------------------------------------------------------------------------------------------------------------------------------------------------------------------------------------------------------------------------|
| Hermes<br>Number          | 13775                                                                                                                                                                                                                                                                                                                                                                                                                                                                                                                                                                                                                                                                                                  |
| Property<br>Number        |                                                                                                                                                                                                                                                                                                                                                                                                                                                                                                                                                                                                                                                                                                        |

#### History

The wharf is shown in a 1925 photo of the area. This area has a long association with the provision of ballast to vessels visiting Hobsons Bay. Numerous wharves pertaining to ballast loading were known to exist in this area. In 1898, John Parry was granted a licence to establish a ballast jetty 50ft north of the Bottle Works Jetty.