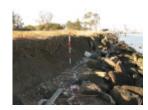

## **Heritage Listing**

Victorian Heritage Inventory

| Interpretation<br>of Site | Somerville (pers comms) has indicated that these remains are part of former ballast lighter wharves that once serviced the Stony Creek bluestone quarries. It is probable that part of the former wharves are buried under stone beaching/ seawall that now covers large sections of the Yarra River foreshore. This is one of the few remaining visible examples of ballast wharves in the Melbourne area. Part of the former ballast trade industry and landscape of Melbourne. Nominated for inclusion on the Victorian Heritage Register as Part of the Stony Creek Heritage Precinct for its significance as one of the only remaining archaeological examples of the development of a port area. |
|---------------------------|--------------------------------------------------------------------------------------------------------------------------------------------------------------------------------------------------------------------------------------------------------------------------------------------------------------------------------------------------------------------------------------------------------------------------------------------------------------------------------------------------------------------------------------------------------------------------------------------------------------------------------------------------------------------------------------------------------|
| Hermes<br>Number          | 13775                                                                                                                                                                                                                                                                                                                                                                                                                                                                                                                                                                                                                                                                                                  |
| Property<br>Number        |                                                                                                                                                                                                                                                                                                                                                                                                                                                                                                                                                                                                                                                                                                        |

#### History

The wharf is shown in a 1925 photo of the area. This area has a long association with the provision of ballast to vessels visiting Hobsons Bay. Numerous wharves pertaining to ballast loading were known to exist in this area. In 1898, John Parry was granted a licence to establish a ballast jetty 50ft north of the Bottle Works Jetty.