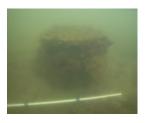

## **Heritage Listing**

Victorian Heritage Inventory

| Interpretation<br>of Site | Somerville (pers comms) has indicated that these remains are part of former ballast lighter wharves that once serviced the Stony Creek bluestone quarries. It is probable that part of the former wharves are buried under stone beaching/ seawall that now covers large sections of the Yarra River foreshore. This is one of the few remaining visible examples of ballast wharves in the Melbourne area. Part of the former ballast trade industry and landscape of Melbourne. Nominated for inclusion on the Victorian Heritage Register as Part of the Stony Creek Heritage Precinct for its significance as one of the only remaining archaeological examples of the development of a port area. |
|---------------------------|--------------------------------------------------------------------------------------------------------------------------------------------------------------------------------------------------------------------------------------------------------------------------------------------------------------------------------------------------------------------------------------------------------------------------------------------------------------------------------------------------------------------------------------------------------------------------------------------------------------------------------------------------------------------------------------------------------|
| Hermes<br>Number          | 13775                                                                                                                                                                                                                                                                                                                                                                                                                                                                                                                                                                                                                                                                                                  |
| Property<br>Number        |                                                                                                                                                                                                                                                                                                                                                                                                                                                                                                                                                                                                                                                                                                        |

#### History

The wharf is shown in a 1925 photo of the area. This area has a long association with the provision of ballast to vessels visiting Hobsons Bay. Numerous wharves pertaining to ballast loading were known to exist in this area. In 1898, John Parry was granted a licence to establish a ballast jetty 50ft north of the Bottle Works Jetty.