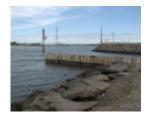

# STONY CREEK BALLAST LOADING WHARF -YARRA RIVER

Stony Creek Wharf Yarra River Maribyrnong April 2003 001

Stony Creek Wharf Yarra River Maribyrnong April 2003 002

Stony Creek Wharf Yarra River Maribyrnong April 2003 003

## **Heritage Listing**

Victorian Heritage Inventory

| Interpretation<br>of Site | Somerville (pers comms) has indicated that these remains are part of former ballast lighter wharves that once serviced the Stony Creek bluestone quarries. It is probable that part of the former wharves are buried under stone beaching/ seawall that now covers large sections of the Yarra River foreshore. This is one of the few remaining visible examples of ballast wharves in the Melbourne area. Part of the former ballast trade industry and landscape of Melbourne. Nominated for inclusion on the Victorian Heritage Register as Part of the Stony Creek Heritage Precinct for its significance as one of the only remaining archaeological examples of the development of a port area. |
|---------------------------|--------------------------------------------------------------------------------------------------------------------------------------------------------------------------------------------------------------------------------------------------------------------------------------------------------------------------------------------------------------------------------------------------------------------------------------------------------------------------------------------------------------------------------------------------------------------------------------------------------------------------------------------------------------------------------------------------------|
| Hermes<br>Number          | 13775                                                                                                                                                                                                                                                                                                                                                                                                                                                                                                                                                                                                                                                                                                  |
| Property<br>Number        |                                                                                                                                                                                                                                                                                                                                                                                                                                                                                                                                                                                                                                                                                                        |

#### History

The wharf is shown in a 1925 photo of the area. This area has a long association with the provision of ballast to vessels visiting Hobsons Bay. Numerous wharves pertaining to ballast loading were known to exist in this area. In 1898, John Parry was granted a licence to establish a ballast jetty 50ft north of the Bottle Works Jetty.