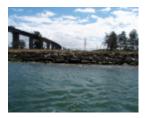

# STONY CREEK BALLAST LOADING WHARF -YARRA RIVER

Stony Creek Wharf Yarra River Maribyrnong April 2003 001

Stony Creek Wharf Yarra River Maribyrnong April 2003 002

Stony Creek Wharf Yarra River Maribyrnong April 2003 003

Stony Creek Wharf Yarra River Maribyrnong April 2003 004

Stony Creek Wharf Yarra River Maribyrnong April 2003 005

**Channel Deepening Project** 

**Channel Deepening Project** 

**Channel Deepening Project** 

## **Heritage Listing**

Victorian Heritage Inventory

| Interpretation<br>of Site | Somerville (pers comms) has indicated that these remains are part of former ballast lighter wharves that once serviced the Stony Creek bluestone quarries. It is probable that part of the former wharves are buried under stone beaching/ seawall that now covers large sections of the Yarra River foreshore. This is one of the few remaining visible examples of ballast wharves in the Melbourne area. Part of the former ballast trade industry and landscape of Melbourne. Nominated for inclusion on the Victorian Heritage Register as Part of the Stony Creek Heritage Precinct for its significance as one of the only remaining archaeological examples of the development of a port area. |
|---------------------------|--------------------------------------------------------------------------------------------------------------------------------------------------------------------------------------------------------------------------------------------------------------------------------------------------------------------------------------------------------------------------------------------------------------------------------------------------------------------------------------------------------------------------------------------------------------------------------------------------------------------------------------------------------------------------------------------------------|
| Hermes<br>Number          | 13775                                                                                                                                                                                                                                                                                                                                                                                                                                                                                                                                                                                                                                                                                                  |
| Property<br>Number        |                                                                                                                                                                                                                                                                                                                                                                                                                                                                                                                                                                                                                                                                                                        |

#### History

The wharf is shown in a 1925 photo of the area. This area has a long association with the provision of ballast to vessels visiting Hobsons Bay. Numerous wharves pertaining to ballast loading were known to exist in this area. In 1898, John Parry was granted a licence to establish a ballast jetty 50ft north of the Bottle Works Jetty.