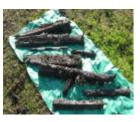

# STONY CREEK BALLAST LOADING WHARF -YARRA RIVER

Stony Creek Wharf Yarra River Maribyrnong April 2003 001

Stony Creek Wharf Yarra River Maribyrnong April 2003 002

Stony Creek Wharf Yarra River Maribyrnong April 2003 003

## **Heritage Listing**

Victorian Heritage Inventory

| Interpretation<br>of Site | Somerville (pers comms) has indicated that these remains are part of former ballast lighter wharves that once serviced the Stony Creek bluestone quarries. It is probable that part of the former wharves are buried under stone beaching/ seawall that now covers large sections of the Yarra River foreshore. This is one of the few remaining visible examples of ballast wharves in the Melbourne area. Part of the former ballast trade industry and landscape of Melbourne. Nominated for inclusion on the Victorian Heritage Register as Part of the Stony Creek Heritage Precinct for its significance as one of the only remaining archaeological examples of the development of a port area. |
|---------------------------|--------------------------------------------------------------------------------------------------------------------------------------------------------------------------------------------------------------------------------------------------------------------------------------------------------------------------------------------------------------------------------------------------------------------------------------------------------------------------------------------------------------------------------------------------------------------------------------------------------------------------------------------------------------------------------------------------------|
| Hermes<br>Number          | 13775                                                                                                                                                                                                                                                                                                                                                                                                                                                                                                                                                                                                                                                                                                  |
| Property<br>Number        |                                                                                                                                                                                                                                                                                                                                                                                                                                                                                                                                                                                                                                                                                                        |

#### History

The wharf is shown in a 1925 photo of the area. This area has a long association with the provision of ballast to vessels visiting Hobsons Bay. Numerous wharves pertaining to ballast loading were known to exist in this area. In 1898, John Parry was granted a licence to establish a ballast jetty 50ft north of the Bottle Works Jetty.