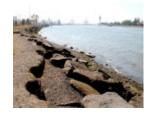

## **Heritage Listing**

Victorian Heritage Inventory

| Interpretation<br>of Site | Somerville (pers comms) has indicated that these remains are part of former ballast lighter wharves that once serviced the Stony Creek bluestone quarries. It is probable that part of the former wharves are buried under stone beaching/ seawall that now covers large sections of the Yarra River foreshore. This is one of the few remaining visible examples of ballast wharves in the Melbourne area. Part of the former ballast trade industry and landscape of Melbourne. Nominated for inclusion on the Victorian Heritage Register as Part of the Stony Creek Heritage Precinct for its significance as one of the only remaining archaeological examples of the development of a port area. |
|---------------------------|--------------------------------------------------------------------------------------------------------------------------------------------------------------------------------------------------------------------------------------------------------------------------------------------------------------------------------------------------------------------------------------------------------------------------------------------------------------------------------------------------------------------------------------------------------------------------------------------------------------------------------------------------------------------------------------------------------|
| Hermes<br>Number          | 13775                                                                                                                                                                                                                                                                                                                                                                                                                                                                                                                                                                                                                                                                                                  |
| Property<br>Number        |                                                                                                                                                                                                                                                                                                                                                                                                                                                                                                                                                                                                                                                                                                        |

#### History

The wharf is shown in a 1925 photo of the area. This area has a long association with the provision of ballast to vessels visiting Hobsons Bay. Numerous wharves pertaining to ballast loading were known to exist in this area. In 1898, John Parry was granted a licence to establish a ballast jetty 50ft north of the Bottle Works Jetty.