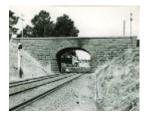

# **Road Bridge over Rail**

B2094 Road Bridge

### Location

North of Malmsbury Station Over Sunshine to Bendigo Rail Line,, MALMSBURY VIC 3446 - Property No B2094