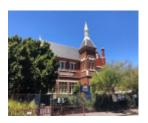

# Windsor Prahran Primary School, 12 Hornby Street, Windsor

12 Hornby Street, Windsor

12 Hornby Street, Windsor

12 Hornby Street, Windsor

## **Physical Description 1**

Windsor Primary School. Single and double storey school building.

This place/object may be included in the Victorian Heritage Register pursuant to the Heritage Act 2017. Check the Victorian Heritage Database, selecting 'Heritage Victoria' as the place source.