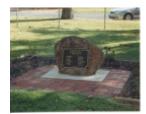

# **Veterans Description for Public**

The Cardross War Memorial comprises of a small rock and plaque dedicated to the memory of those who made the supreme sacrifice in the Second World War. The plaque was previously attached to the former Infant Welfare Centre.