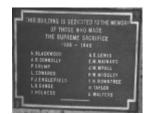

# **Veterans Description for Public**

The Cardross War Memorial comprises of a small rock and plaque dedicated to the memory of those who made the supreme sacrifice in the Second World War. The plaque was previously attached to the former Infant Welfare Centre.