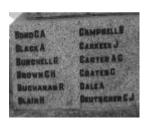

## **Veterans Description for Public**

The Casterton War Memorial, in Bryan Park on Henty Road, comprises of a granite obelisk. It lists the names of 132 fallen and returned soldiers of the First and Second World Wars. Plaques were later added for the Korean and Vietnam Wars.