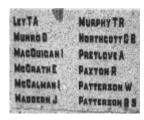

## **Veterans Description for Public**

The Casterton War Memorial, in Bryan Park on Henty Road, comprises of a granite obelisk. It lists the names of 132 fallen and returned soldiers of the First and Second World Wars. Plaques were later added for the Korean and Vietnam Wars.