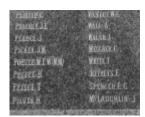

## **Veterans Description for Public**

The Casterton War Memorial, in Bryan Park on Henty Road, comprises of a granite obelisk. It lists the names of 132 fallen and returned soldiers of the First and Second World Wars. Plaques were later added for the Korean and Vietnam Wars.