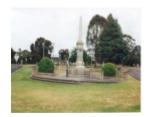

## **Veterans Description for Public**

The Casterton War Memorial, in Bryan Park on Henty Road, comprises of a granite obelisk. It lists the names of 132 fallen and returned soldiers of the First and Second World Wars. Plaques were later added for the Korean and Vietnam Wars.