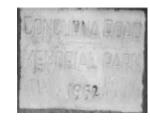

# **Congupna Memorial Gates**

Cong 1.jpg

Cong 2.jpg

Cong 3.jpg

## **Veterans Description for Public**

The Congupna Memorial Gates were erected in 1952 in memory of the Second World War.

This place/object may be included in the Victorian Heritage Register pursuant to the Heritage Act 2017. Check the Victorian Heritage Database, selecting 'Heritage Victoria' as the place source.