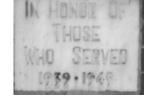

# **Congupna Memorial Gates**

Cong 1.jpg

Cong 2.jpg

Cong 3.jpg

## **Veterans Description for Public**

The Congupna Memorial Gates were erected in 1952 in memory of the Second World War.

This place/object may be included in the Victorian Heritage Register pursuant to the Heritage Act 2017. Check the Victorian Heritage Database, selecting 'Heritage Victoria' as the place source.