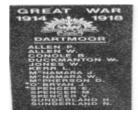

## **Veterans Description for Public**

The Dartmoor Memorial Gates are dedicated to the First World War, each pillar lists the names of those local residents who served.

This place/object may be included in the Victorian Heritage Register pursuant to the Heritage Act 2017. Check the Victorian Heritage Database, selecting 'Heritage Victoria' as the place source.