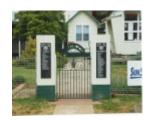

# **Dartmoor Memorial Gates**

Dart 5.jpg

Dart 6.jpg

Dart 7.jpg

## **Veterans Description for Public**

The Dartmoor Memorial Gates are dedicated to the First World War, each pillar lists the names of those local residents who served.

This place/object may be included in the Victorian Heritage Register pursuant to the Heritage Act 2017. Check the Victorian Heritage Database, selecting 'Heritage Victoria' as the place source.