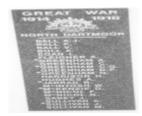

## **Veterans Description for Public**

The Dartmoor Memorial Gates are dedicated to the First World War, each pillar lists the names of those local residents who served.

This place/object may be included in the Victorian Heritage Register pursuant to the Heritage Act 2017. Check the Victorian Heritage Database, selecting 'Heritage Victoria' as the place source.