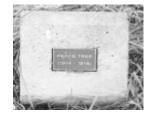

# **Digby Peace Tree**

Digby 24.jpg

Digby 25.jpg

# **Veterans Description for Public**

The Digby Peace Tree is dedicated to the memory of the First World War.

This place/object may be included in the Victorian Heritage Register pursuant to the Heritage Act 2017. Check the Victorian Heritage Database, selecting 'Heritage Victoria' as the place source.