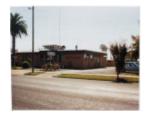

# **Edenhope and District Memorial Hospital**

Eden 12.jpg

Eden 13.jpg

#### Location

Elizabeth Street EDENHOPE, WEST WIMMERA SHIRE

## **Veterans Description for Public**

The Edenhope and District Memorial Hospital is located on Elizabeth Street.

This place/object may be included in the Victorian Heritage Register pursuant to the Heritage Act 2017. Check the Victorian Heritage Database, selecting 'Heritage Victoria' as the place source.