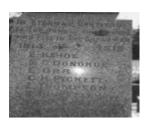

# **Veterans Description for Public**

The Lower Ferntree Gully War Memorial, relocated from Ferntree Gully Primary School to Dorset Road, comprises of a small granite obelisk dedicated to local scholars who died First World War.