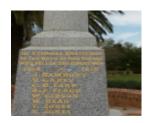

# **Veterans Description for Public**

The Lower Ferntree Gully War Memorial, relocated from Ferntree Gully Primary School to Dorset Road, comprises of a small granite obelisk dedicated to local scholars who died First World War.