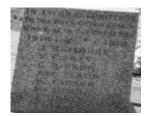

# **Veterans Description for Public**

The Lower Ferntree Gully War Memorial, relocated from Ferntree Gully Primary School to Dorset Road, comprises of a small granite obelisk dedicated to local scholars who died First World War.