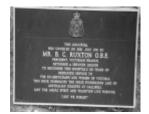

# Heidelberg Repatriation Hospital Gallipoli Garden Memorial

Heid 11.jpg

Heid 12.jpg

### **Veterans Description for Public**

The Heidelberg Repatriation Hospital Gallipoli Garden Memorial comprises of a plaque and flagpole unveiled on 2nd July 1991, to celebrate 50 years of the Hospital's services.