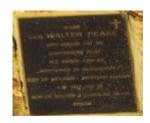

## **Veterans Description for Public**

The Huntly Remembrance Garden contains the Huntly War Memorial Obelisk and over twenty plaques featuring the names of men and women who served in the First World War and the Second World War.