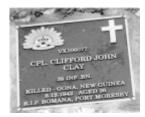

## **Veterans Description for Public**

The Huntly Remembrance Garden contains the Huntly War Memorial Obelisk and over twenty plaques featuring the names of men and women who served in the First World War and the Second World War.