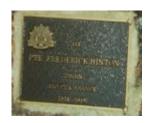

## **Veterans Description for Public**

The Huntly Remembrance Garden contains the Huntly War Memorial Obelisk and over twenty plaques featuring the names of men and women who served in the First World War and the Second World War.