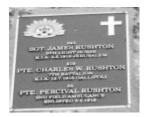

## **Veterans Description for Public**

The Huntly Remembrance Garden contains the Huntly War Memorial Obelisk and over twenty plaques featuring the names of men and women who served in the First World War and the Second World War.