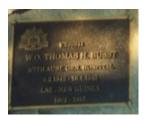

## **Veterans Description for Public**

The Huntly Remembrance Garden contains the Huntly War Memorial Obelisk and over twenty plaques featuring the names of men and women who served in the First World War and the Second World War.