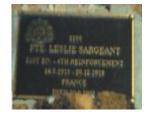

## **Veterans Description for Public**

The Huntly Remembrance Garden contains the Huntly War Memorial Obelisk and over twenty plaques featuring the names of men and women who served in the First World War and the Second World War.