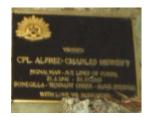

## **Veterans Description for Public**

The Huntly Remembrance Garden contains the Huntly War Memorial Obelisk and over twenty plaques featuring the names of men and women who served in the First World War and the Second World War.