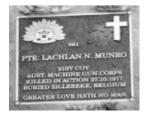

## **Veterans Description for Public**

The Huntly Remembrance Garden contains the Huntly War Memorial Obelisk and over twenty plaques featuring the names of men and women who served in the First World War and the Second World War.