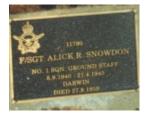

## **Veterans Description for Public**

The Huntly Remembrance Garden contains the Huntly War Memorial Obelisk and over twenty plaques featuring the names of men and women who served in the First World War and the Second World War.