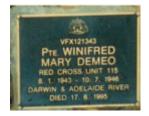

## **Veterans Description for Public**

The Huntly Remembrance Garden contains the Huntly War Memorial Obelisk and over twenty plaques featuring the names of men and women who served in the First World War and the Second World War.