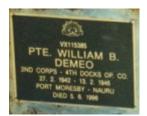

## **Veterans Description for Public**

The Huntly Remembrance Garden contains the Huntly War Memorial Obelisk and over twenty plaques featuring the names of men and women who served in the First World War and the Second World War.