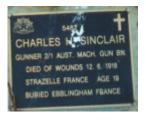

## **Veterans Description for Public**

The Huntly Remembrance Garden contains the Huntly War Memorial Obelisk and over twenty plaques featuring the names of men and women who served in the First World War and the Second World War.