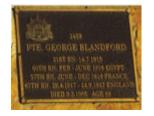

## **Veterans Description for Public**

The Huntly Remembrance Garden contains the Huntly War Memorial Obelisk and over twenty plaques featuring the names of men and women who served in the First World War and the Second World War.