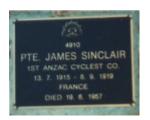

## **Veterans Description for Public**

The Huntly Remembrance Garden contains the Huntly War Memorial Obelisk and over twenty plaques featuring the names of men and women who served in the First World War and the Second World War.