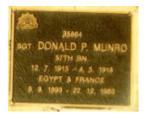

## **Veterans Description for Public**

The Huntly Remembrance Garden contains the Huntly War Memorial Obelisk and over twenty plaques featuring the names of men and women who served in the First World War and the Second World War.