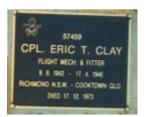

## **Veterans Description for Public**

The Huntly Remembrance Garden contains the Huntly War Memorial Obelisk and over twenty plaques featuring the names of men and women who served in the First World War and the Second World War.