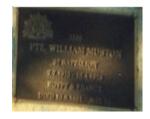

## **Veterans Description for Public**

The Huntly Remembrance Garden contains the Huntly War Memorial Obelisk and over twenty plaques featuring the names of men and women who served in the First World War and the Second World War.