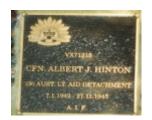

## **Veterans Description for Public**

The Huntly Remembrance Garden contains the Huntly War Memorial Obelisk and over twenty plaques featuring the names of men and women who served in the First World War and the Second World War.