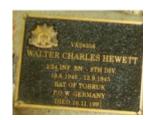

## **Veterans Description for Public**

The Huntly Remembrance Garden contains the Huntly War Memorial Obelisk and over twenty plaques featuring the names of men and women who served in the First World War and the Second World War.