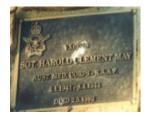

## **Veterans Description for Public**

The Huntly Remembrance Garden contains the Huntly War Memorial Obelisk and over twenty plaques featuring the names of men and women who served in the First World War and the Second World War.