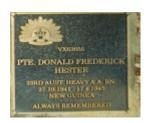

## **Veterans Description for Public**

The Huntly Remembrance Garden contains the Huntly War Memorial Obelisk and over twenty plaques featuring the names of men and women who served in the First World War and the Second World War.