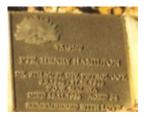

## **Veterans Description for Public**

The Huntly Remembrance Garden contains the Huntly War Memorial Obelisk and over twenty plaques featuring the names of men and women who served in the First World War and the Second World War.