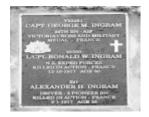

## **Veterans Description for Public**

The Huntly Remembrance Garden contains the Huntly War Memorial Obelisk and over twenty plaques featuring the names of men and women who served in the First World War and the Second World War.