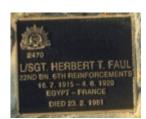

## **Veterans Description for Public**

The Huntly Remembrance Garden contains the Huntly War Memorial Obelisk and over twenty plaques featuring the names of men and women who served in the First World War and the Second World War.