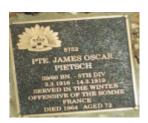

## **Veterans Description for Public**

The Huntly Remembrance Garden contains the Huntly War Memorial Obelisk and over twenty plaques featuring the names of men and women who served in the First World War and the Second World War.