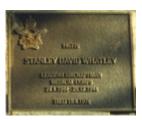

## **Veterans Description for Public**

The Huntly Remembrance Garden contains the Huntly War Memorial Obelisk and over twenty plaques featuring the names of men and women who served in the First World War and the Second World War.