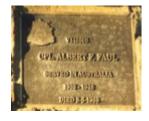

## **Veterans Description for Public**

The Huntly Remembrance Garden contains the Huntly War Memorial Obelisk and over twenty plaques featuring the names of men and women who served in the First World War and the Second World War.