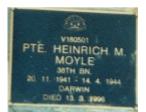

## **Veterans Description for Public**

The Huntly Remembrance Garden contains the Huntly War Memorial Obelisk and over twenty plaques featuring the names of men and women who served in the First World War and the Second World War.