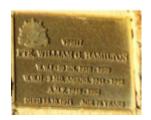

## **Veterans Description for Public**

The Huntly Remembrance Garden contains the Huntly War Memorial Obelisk and over twenty plaques featuring the names of men and women who served in the First World War and the Second World War.