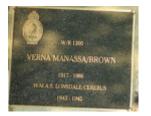

## **Veterans Description for Public**

The Huntly Remembrance Garden contains the Huntly War Memorial Obelisk and over twenty plaques featuring the names of men and women who served in the First World War and the Second World War.