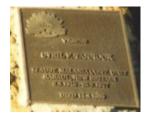

## **Veterans Description for Public**

The Huntly Remembrance Garden contains the Huntly War Memorial Obelisk and over twenty plaques featuring the names of men and women who served in the First World War and the Second World War.