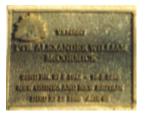

## **Veterans Description for Public**

The Huntly Remembrance Garden contains the Huntly War Memorial Obelisk and over twenty plaques featuring the names of men and women who served in the First World War and the Second World War.