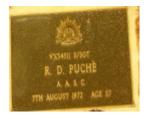

## **Veterans Description for Public**

The Huntly Remembrance Garden contains the Huntly War Memorial Obelisk and over twenty plaques featuring the names of men and women who served in the First World War and the Second World War.