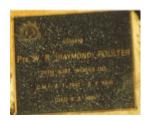

## **Veterans Description for Public**

The Huntly Remembrance Garden contains the Huntly War Memorial Obelisk and over twenty plaques featuring the names of men and women who served in the First World War and the Second World War.