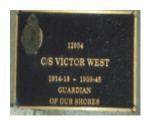

## **Veterans Description for Public**

The Huntly Remembrance Garden contains the Huntly War Memorial Obelisk and over twenty plaques featuring the names of men and women who served in the First World War and the Second World War.