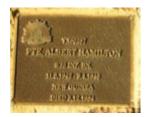

## **Veterans Description for Public**

The Huntly Remembrance Garden contains the Huntly War Memorial Obelisk and over twenty plaques featuring the names of men and women who served in the First World War and the Second World War.