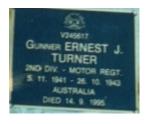

## **Veterans Description for Public**

The Huntly Remembrance Garden contains the Huntly War Memorial Obelisk and over twenty plaques featuring the names of men and women who served in the First World War and the Second World War.