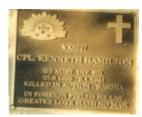

## **Veterans Description for Public**

The Huntly Remembrance Garden contains the Huntly War Memorial Obelisk and over twenty plaques featuring the names of men and women who served in the First World War and the Second World War.