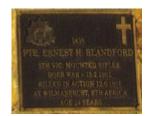

## **Veterans Description for Public**

The Huntly Remembrance Garden contains the Huntly War Memorial Obelisk and over twenty plaques featuring the names of men and women who served in the First World War and the Second World War.