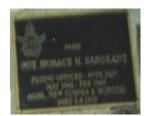

## **Veterans Description for Public**

The Huntly Remembrance Garden contains the Huntly War Memorial Obelisk and over twenty plaques featuring the names of men and women who served in the First World War and the Second World War.