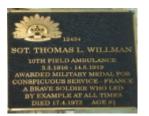

## **Veterans Description for Public**

The Huntly Remembrance Garden contains the Huntly War Memorial Obelisk and over twenty plaques featuring the names of men and women who served in the First World War and the Second World War.