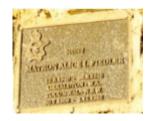

## **Veterans Description for Public**

The Huntly Remembrance Garden contains the Huntly War Memorial Obelisk and over twenty plaques featuring the names of men and women who served in the First World War and the Second World War.