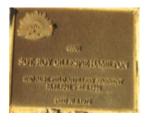

## **Veterans Description for Public**

The Huntly Remembrance Garden contains the Huntly War Memorial Obelisk and over twenty plaques featuring the names of men and women who served in the First World War and the Second World War.