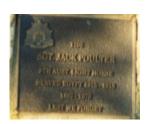

## **Veterans Description for Public**

The Huntly Remembrance Garden contains the Huntly War Memorial Obelisk and over twenty plaques featuring the names of men and women who served in the First World War and the Second World War.