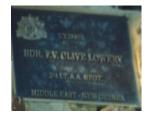

## **Veterans Description for Public**

The Huntly Remembrance Garden contains the Huntly War Memorial Obelisk and over twenty plaques featuring the names of men and women who served in the First World War and the Second World War.