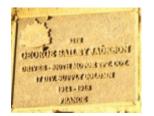

## **Veterans Description for Public**

The Huntly Remembrance Garden contains the Huntly War Memorial Obelisk and over twenty plaques featuring the names of men and women who served in the First World War and the Second World War.