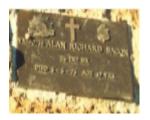

## **Veterans Description for Public**

The Huntly Remembrance Garden contains the Huntly War Memorial Obelisk and over twenty plaques featuring the names of men and women who served in the First World War and the Second World War.