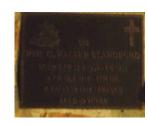

## **Veterans Description for Public**

The Huntly Remembrance Garden contains the Huntly War Memorial Obelisk and over twenty plaques featuring the names of men and women who served in the First World War and the Second World War.