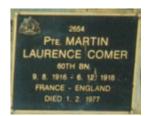

## **Veterans Description for Public**

The Huntly Remembrance Garden contains the Huntly War Memorial Obelisk and over twenty plaques featuring the names of men and women who served in the First World War and the Second World War.