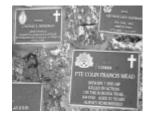

## **Veterans Description for Public**

The Huntly Remembrance Garden contains the Huntly War Memorial Obelisk and over twenty plaques featuring the names of men and women who served in the First World War and the Second World War.