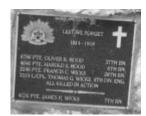

## **Veterans Description for Public**

The Huntly Remembrance Garden contains the Huntly War Memorial Obelisk and over twenty plaques featuring the names of men and women who served in the First World War and the Second World War.