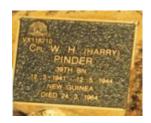

## **Veterans Description for Public**

The Huntly Remembrance Garden contains the Huntly War Memorial Obelisk and over twenty plaques featuring the names of men and women who served in the First World War and the Second World War.