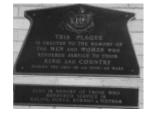

## **Veterans Description for Public**

The East Malvern RSL Memorial Plaque, on the outside wall at the entrance, was erected in honour of the men and women who served in the First World War, Second World War, Malaya, Korea, Borneo and Vietnam.