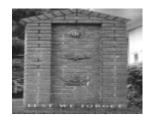

### **Veterans Description for Public**

The Montmorency War Memorial is located outside the R.S.L. in Petrie Park. The memorial is a red brick cenotaph featuring the emblems of the Australian Army, Navy and Airforce and the epitaph *Lest We Forget*.