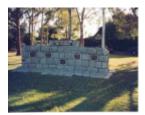

## **Veterans Description for Public**

The Mornington War Memorial Wall, inside the Memorial Park on Barkly Street, is dedicated to those who have served in conflicts since the Second World War. The wall includes plaques for Malaya 1950-1960, Korea 1950-1953, Borneo 1963-1966, Vietnam 1962 - 1973, The Gulf 1991, EastTimor 1999, Afghanistan 2002 and Iraq