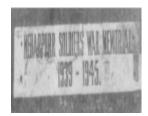

## **Veterans Description for Public**

The Neuarpurr War Memorial Arch was the entrance to the former Memorial Hall. Attached to the lintel is a plaque inscribed with "*Neuarpurr Soldiers War Memorial 1939-1945*."