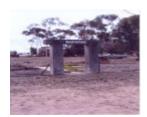

## **Veterans Description for Public**

The Neuarpurr War Memorial Arch was the entrance to the former Memorial Hall. Attached to the lintel is a plaque inscribed with "*Neuarpurr Soldiers War Memorial 1939-1945*."