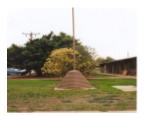

## **Veterans Description for Public**

The Patchewollock War Memorial, located outside the Memorial Hall, is a flagstaff with a pyramid base. The base is enclosed witha wrought iron inscription, "*Lest We Forget*."