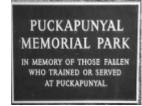

## **Veterans Description for Public**

The Puckapunyal Memorial Park, located on the Puckapunyal Military Base, is dedicated to the memory of those fallen who trained or served at Puckapunyal. Inside the park are several memorials commemorating specific battalions and conflicts including the First World War, Second World War, Malaya,Korea and Vietnam.