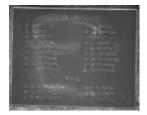

### **Veterans Description for Public**

The Queenscliff WWI Memorial Garden, on Flinders Street, features a large boulder monument and plaque that lists the names of those who fell in the First World War.