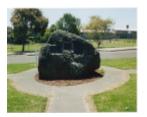

### **Veterans Description for Public**

The Queenscliff WWI Memorial Garden, on Flinders Street, features a large boulder monument and plaque that lists the names of those who fell in the First World War.