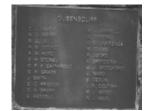

### **Veterans Description for Public**

The Queenscliff WWI Memorial Garden, on Flinders Street, features a large boulder monument and plaque that lists the names of those who fell in the First World War.