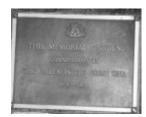

### **Veterans Description for Public**

The Queenscliff WWI Memorial Garden, on Flinders Street, features a large boulder monument and plaque that lists the names of those who fell in the First World War.