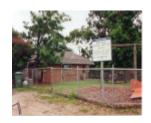

# **Red Hill Memorial Pre-School**

RedH 1.jpg

RedH 2.jpg

#### Location

Red Hill Road RED HILL, MORNINGTON PENINSULA SHIRE

# **Veterans Description for Public**

The Red Hill Memorial Pre-School, on Red Hill Road, is dedicated to the fallen of both World Wars.

This place/object may be included in the Victorian Heritage Register pursuant to the Heritage Act 2017. Check the Victorian Heritage Database, selecting 'Heritage Victoria' as the place source.