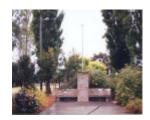

### **Veterans Description for Public**

The Richmond War Memorial, in Barkly Gardens on Mary Street, comprises of a coloured slate flagstaff. The memorial is dedicated to those who made the supreme sacrifice in the First World War, Second World War, Korea, Malaya, Borneo and Vietnam.