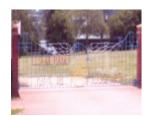

## **Veterans Description for Public**

The Rokeby Memorial Gates, at the entrance to the reserve, feature coloured wrought iron with the dates of the First World War and Second World War.

This place/object may be included in the Victorian Heritage Register pursuant to the Heritage Act 2017. Check the Victorian Heritage Database, selecting 'Heritage Victoria' as the place source.