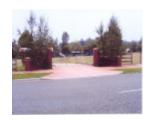

## **Veterans Description for Public**

The Rokeby Memorial Gates, at the entrance to the reserve, feature coloured wrought iron with the dates of the First World War and Second World War.

This place/object may be included in the Victorian Heritage Register pursuant to the Heritage Act 2017. Check the Victorian Heritage Database, selecting 'Heritage Victoria' as the place source.