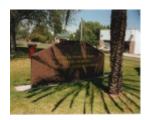

### **Veterans Description for Public**

The Rosedale Memorial Wall is a polished red granite panel, dedicated to all district men and women who served in times of war.

This place/object may be included in the Victorian Heritage Register pursuant to the Heritage Act 2017. Check the Victorian Heritage Database, selecting 'Heritage Victoria' as the place source.