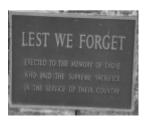

### **Veterans Description for Public**

The Tarwin Lower War Memorial, in the River Reserve, commemorates district servicemen who lost their lives in the First World War and the Second World War.

This place/object may be included in the Victorian Heritage Register pursuant to the Heritage Act 2017. Check the Victorian Heritage Database, selecting 'Heritage Victoria' as the place source.