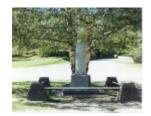

# **Veterans Description for Public**

The Walhalla WWI Memorial Obelisk is located in the Central Gardens near the band rotunda.

This place/object may be included in the Victorian Heritage Register pursuant to the Heritage Act 2017. Check the Victorian Heritage Database, selecting 'Heritage Victoria' as the place source.