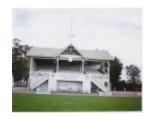

# Warracknabeal Anzac Memorial Grandstand

Warrac 20.jpg

Warrac 20.1.jpg

## **Veterans Description for Public**

The Warracknabeal Anzac Memorial Grandstand is located inside the sports ground.

This place/object may be included in the Victorian Heritage Register pursuant to the Heritage Act 2017. Check the Victorian Heritage Database, selecting 'Heritage Victoria' as the place source.