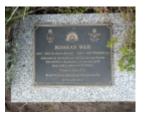

## **Veterans Description for Public**

The Warrnambool Korean Memorial Plaque, on Liebig and Merris Streets, was unveiled on 27th October 2001 by the Korea Veterans Association of Australia.

This place/object may be included in the Victorian Heritage Register pursuant to the Heritage Act 2017. Check the Victorian Heritage Database, selecting 'Heritage Victoria' as the place source.