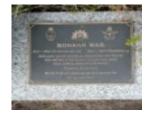

## **Veterans Description for Public**

The Warrnambool Korean Memorial Plaque, on Liebig and Merris Streets, was unveiled on 27th October 2001 by the Korea Veterans Association of Australia.

This place/object may be included in the Victorian Heritage Register pursuant to the Heritage Act 2017. Check the Victorian Heritage Database, selecting 'Heritage Victoria' as the place source.