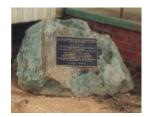

## **Veterans Description for Public**

The Wilby Memorial Plaque was erected outside the Memorial Hall on Anzac Day 1994. The plaqueis dedicated to fallen servicemen of the Boer War and First World War.