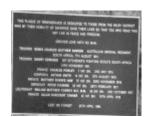

## **Veterans Description for Public**

The Wilby Memorial Plaque was erected outside the Memorial Hall on Anzac Day 1994. The plaqueis dedicated to fallen servicemen of the Boer War and First World War.