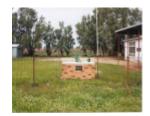

# **Woorinen Soldiers Settlement Memorial Wall**

Woorin 5.jpg

Woorin 6.jpg

## **Veterans Description for Public**

The Woorinen Soldiers Settlement Memorial Wall is located outside the Memorial Hall on Chillingollah Road. The memorial is dedicated to servicemen who returned from the First World War to settle Woorinen and the

surrounding districts.

This place/object may be included in the Victorian Heritage Register pursuant to the Heritage Act 2017. Check the Victorian Heritage Database, selecting 'Heritage Victoria' as the place source.