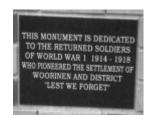

# **Woorinen Soldiers Settlement Memorial Wall**

Woorin 5.jpg

Woorin 6.jpg

## **Veterans Description for Public**

The Woorinen Soldiers Settlement Memorial Wall is located outside the Memorial Hall on Chillingollah Road. The memorial is dedicated to servicemen who returned from the First World War to settle Woorinen and the

surrounding districts.

This place/object may be included in the Victorian Heritage Register pursuant to the Heritage Act 2017. Check the Victorian Heritage Database, selecting 'Heritage Victoria' as the place source.