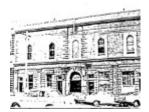

### **Physical Description 1**

The facade of this building provides a pleasing Renaissance Revival composition, which has been somewhat altered. An early photo of c.1880 shows the plain parapet used for sign writing, tabernacle window hoods to the upper floor windows and openings to the ground floor corresponding to the upper floor. The ground floor elevation has been substantially altered but the pilasters and incised banded rustication are important original elements.

Internally, there are certain intact elements. The arches to the plain central passage are intact. At the rear is an interesting skylit hallway (possibly early) with crude chamfered rafters flanked on either side by two wings.