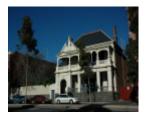

#### STATEMENT OF SIGNIFICANCE

The Geelong Club was established in the late 1850's, disbanded in the 1860's and reformed in 1881 as a gentlemans' club serving the business and profesional community in Geelong as well as including many leading pastoralists and members of the woolbroking fraternity. The present imposing clubrooms were erected in 1889 by J.C. Taylor and Sons to transitional Queen Anne style designs by Melbourne Architect, C.D. Figgis. The two storey brick premises with elaborate and ponderous balcony verandah and entrance loggia and stiking broken pediment, and lavish interior is an important manifestation of an elite Geelong association of genrlemen and a notable work fo the innovative C. D. Figgis.