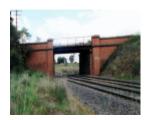

# Forrest Road Bridge over Bendigo Rail Line



B7494 Forrest Road Bridge

#### Location

Forrest Road,, TARADALE VIC 3447 - Property No B7494

## Municipality

MOUNT ALEXANDER SHIRE

#### Level of significance

File only

## **Heritage Listing**

**National Trust** 

Other Names Swiper's Bridge,

Hermes Number 184533

**Property Number** 

This place/object may be included in the Victorian Heritage Register pursuant to the Heritage Act 2017. Check the Victorian Heritage Database, selecting 'Heritage Victoria' as the place source.

| iirie <u>mup://piammigso</u> | chemes.dpcd.vic.gov | v.au/ |  |  |
|------------------------------|---------------------|-------|--|--|
|                              |                     |       |  |  |
|                              |                     |       |  |  |
|                              |