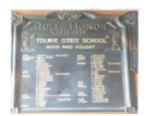

### **Veterans Description for Public**

This honour roll records the names of service personnel in the First World War. Its last known location is believed to be in the Tolmie area.

This place/object may be included in the Victorian Heritage Register pursuant to the Heritage Act 2017. Check the Victorian Heritage Database, selecting 'Heritage Victoria' as the place source.