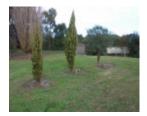

# Memorial Reserve (including War Memorial & Memorial Pine Trees)

War Memorial Reserve

War Memorial Reserve

War Memorial Reserve

War Memorial Reserve

War Memorial Reserve

War Memorial Reserve

War Memorial Reserve

# **Statement of Significance**

Last updated on -

The war memorial reserve has not been identified in the precinct record in the Golden Plains Shire Heritage Study Stage 2, yet it has social value to the township of Shelford.