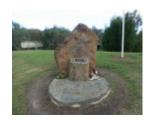

# Memorial Reserve (including War Memorial & Memorial Pine Trees)

War Memorial Reserve

War Memorial Reserve

War Memorial Reserve

War Memorial Reserve

War Memorial Reserve

War Memorial Reserve

War Memorial Reserve

# **Statement of Significance**

Last updated on -

The war memorial reserve has not been identified in the precinct record in the Golden Plains Shire Heritage Study Stage 2, yet it has social value to the township of Shelford.