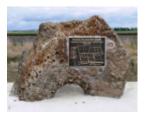

## **Wingeel Soldier Settlement Memorial**

Wingeel Soldier Settler memorial 3 on the Hamilton Highway (between Cressy and Inverleigh) GPS -38 04 46.15 .JPG

Wingeel Soldier Settler memorial 1 on the Hamilton Highway (between Cressy and Inverleigh) GPS -38 04 46.15 .JPG