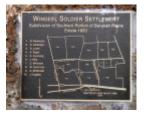

Wingeel Soldier Settler memorial 2 on the Hamilton Highway (between Cressy and Inverleigh) GPS -38 04 46.15 .JPG