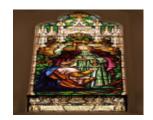

## **Memorial Window Subject**

The Crown of Life

#### **Memorial Window Text**

The Crown of Life

## **Memorial Window Inscription**

To the Glory of God and in memory of those from this Church and Sunday School who served in World War 1939-1945. Inserted March 1949

## **Memorial Window Description & Emp; History**

On behalf of the Pakington Street Methodist Church, Mr. Thewlis ordered two windows from Brooks, Robinson & Co. in January 1946. The windows each measured approximately 102 x 24 inches and the chosen subjects were *St. Michael* and *The Crown of Life* in commemoration of men from the congregation who had fought in World War I and World War II. The cartoon of *St. Michael* was previously used for a soldier's memorial at Holy Trinity Anglican Church, Oakleigh, but *The Crown of Life* was a new version of the subject.