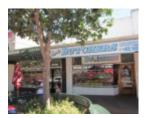

# **Family Butchers**

209 Nicholson St, Healesville

# **Physical Description 1**

1930s. Intact 1950s shopfront - Interwar rendered brick shop building with intact 1950s shopfront with nonoriginal tiling

This place/object may be included in the Victorian Heritage Register pursuant to the Heritage Act 2017. Check the Victorian Heritage Database, selecting 'Heritage Victoria' as the place source.