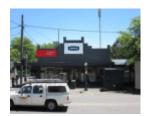

## **Physical Description 1**

c. 1920. Over-painted brick and vitreous tiled interwar shop building with prominent rendered stepped parapet and original metal-framed glazed shopfront incorporating show cases and leadlight glazing.