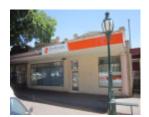

## **Physical Description 1**

1920s Interwar brick and render shop buildings with modified metal-framed glazed shopfronts

This place/object may be included in the Victorian Heritage Register pursuant to the Heritage Act 2017. Check the Victorian Heritage Database, selecting 'Heritage Victoria' as the place source.