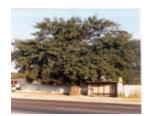

# **ENGLISH OAK**

22392 English Oak -Doncaster Road (Nr High Street), Doncaster (1)

22392 English Oak -Doncaster Road (Nr High Street), Doncaster (2)

### Location

398 Doncaster Road and cnr Hender Street DONCASTER, Manningham City

### **Statement of Significance**

Last updated on -

Of local significance as a landmark

Heritage Study/Consultant Manningham - Manningham Heritage Study Review, Context Pty Ltd, 2006;

Hermes Number 22392

**Property Number** 

### 1.05 - Landmark trees

This place/object may be included in the Victorian Heritage Register pursuant to the Heritage Act 2017. Check the Victorian Heritage Database, selecting 'Heritage Victoria' as the place source.